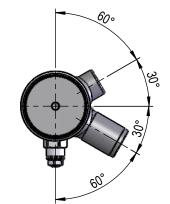

### **INTERNAL VALVE OPTIONS**

#### **Double Counterbalance Valve**

Valve cavity Sun T11A 60Lt Pilot operated check valves Or 60Lt Counterbalance Valves

-Transfer tube can be welded or use fittings

Single Counterbalance Valve Valve cavity Sun T11A 60Lt Pilot operated check valve Or 60Lt Counterbalance Valve Base side holding