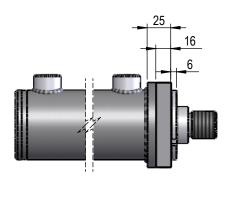

### **INTERNAL VALVE OPTIONS**

#### **Double Counterbalance Valve**

Valve cavity Sun T11A 60Lt Pilot operated check valves Or 60Lt Counterbalance Valves

-Transfer tube can be welded or use fittings

Single Counterbalance Valve Valve cavity Sun T11A 60Lt Pilot operated check valve Or 60Lt Counterbalance Valve Base side holding