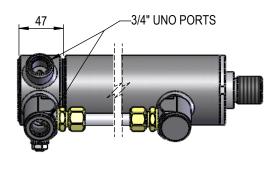

### **INTERNAL VALVE OPTIONS**

#### **Double Counterbalance Valve**

Valve cavity Sun T11A 60Lt Pilot operated check valves Or 60Lt Counterbalance Valves

-Transfer tube can be welded or use fittings

Single Counterbalance Valve Valve cavity Sun T11A 60Lt Pilot operated check valve Or 60Lt Counterbalance Valve Base side holding