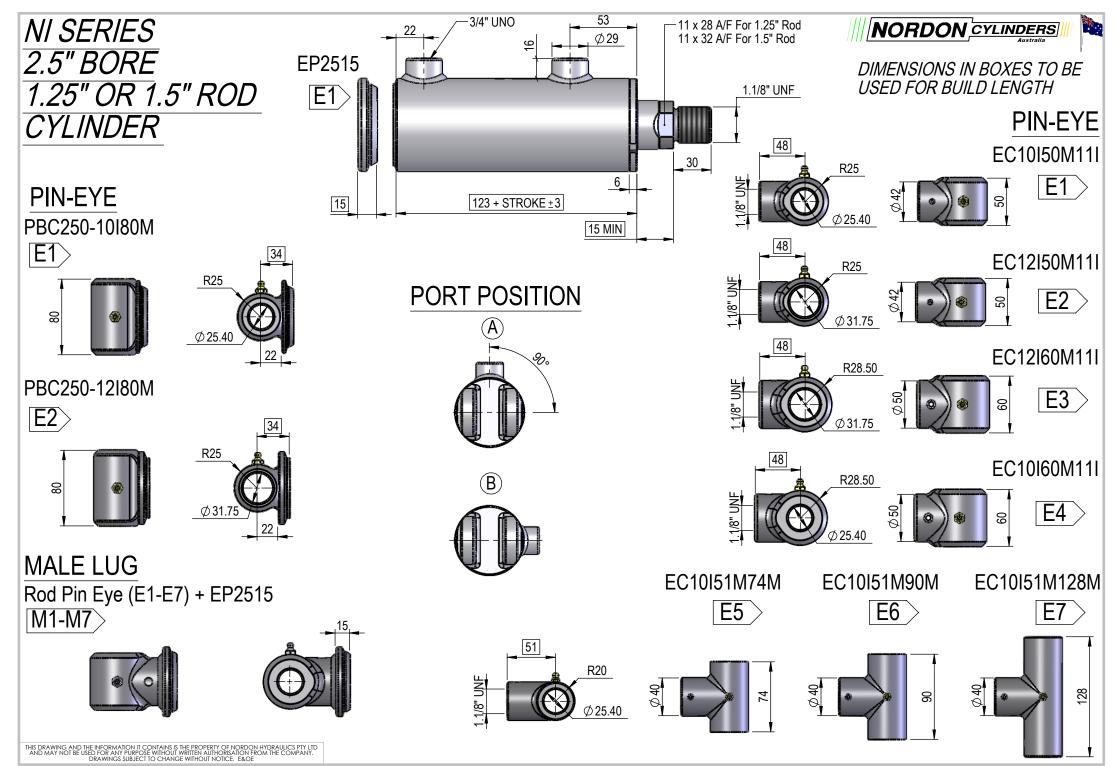

VERSION 1 - FEB 2015



VERSION 1 - FEB 2015



VERSION 1 - FEB 2015

# NI SERIES 2.5" BORE 1.25" OR 1.5" ROD CYLINDER

## **TRUNION MOUNT**





# **FLANGE MOUNT**

NFPA25  $|F1\rangle$ 





## NORDON CYLINDERS

### **INTERNAL VALVE OPTIONS**

#### **Double Counterbalance Valve**

Valve cavity Sun T11A 60Lt Pilot operated check valves Or 60Lt Counterbalance Valves





-Transfer tube can be welded or use fittings

Single Counterbalance Valve Valve cavity Sun T11A 60Lt Pilot operated check valve Or 60Lt Counterbalance Valve Base side holding





### VERSION 1 - FEB 2015

THIS DRAWING AND THE INFORMATION IT CONTAINS IS THE PROPERTY OF NORDON HYDRAULICS PTY LTD AND MAY NOT BE USED FOR ANY PURPOSE WITHOUT WRITTEN AUTHORISATION FROM THE COMPANY. DRAWINGS SUBJECT TO CHANGE WITHOUT NOTICE. E&OE