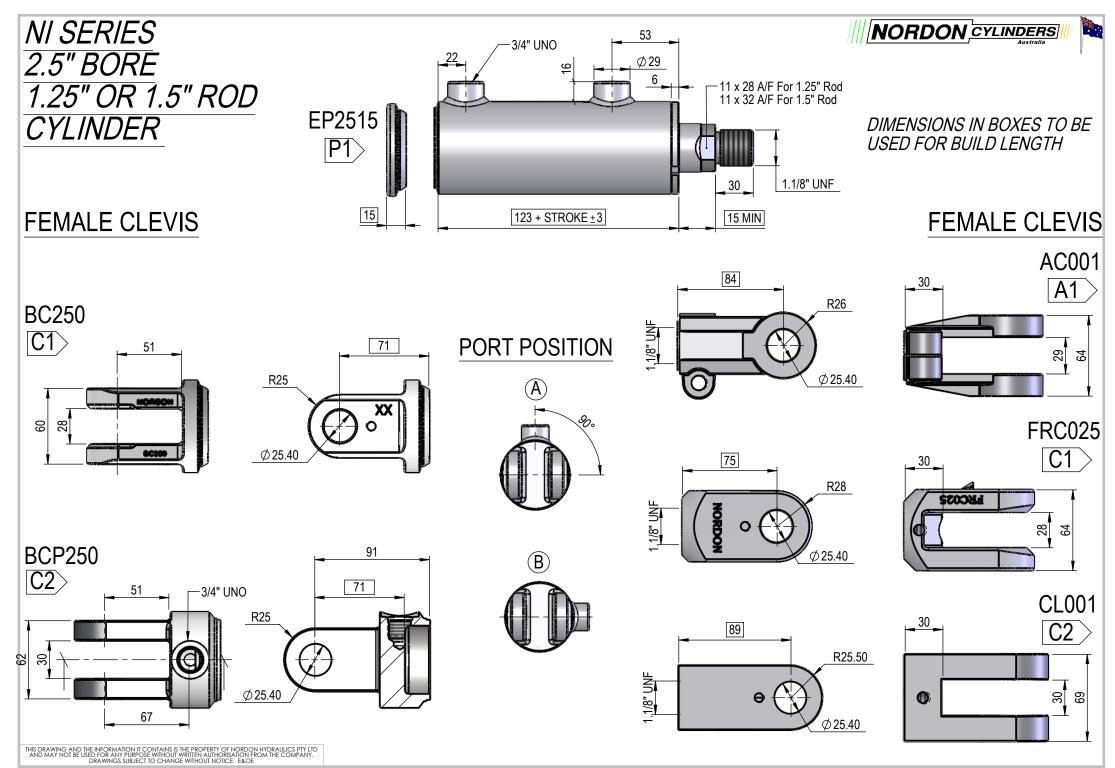

VERSION 1 - FEB 2015



VERSION 1 - FEB 2015



VERSION 1 - FEB 2015

# NI SERIES 2.5" BORE 1.25" OR 1.5" ROD CYLINDER

## **TRUNION MOUNT**





# **FLANGE MOUNT**

NFPA25  $|F1\rangle$ 





## NORDON CYLINDERS

### **INTERNAL VALVE OPTIONS**

#### **Double Counterbalance Valve**

Valve cavity Sun T11A 60Lt Pilot operated check valves Or 60Lt Counterbalance Valves





-Transfer tube can be welded or use fittings

Single Counterbalance Valve Valve cavity Sun T11A 60Lt Pilot operated check valve Or 60Lt Counterbalance Valve Base side holding





### VERSION 1 - FEB 2015

THIS DRAWING AND THE INFORMATION IT CONTAINS IS THE PROPERTY OF NORDON HYDRAULICS PTY LTD AND MAY NOT BE USED FOR ANY PURPOSE WITHOUT WRITTEN AUTHORISATION FROM THE COMPANY. DRAWINGS SUBJECT TO CHANGE WITHOUT NOTICE. E