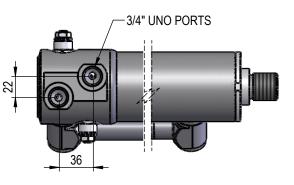

### **INTERNAL VALVE OPTIONS**

#### **Double Counterbalance Valve**

Valve cavity Sun T11A 60Lt Pilot operated check valves Or 60Lt Counterbalance Valves

-Transfer tube can be welded or use fittings

Single Counterbalance Valve Valve cavity Sun T11A 60Lt Pilot operated check valve Or 60Lt Counterbalance Valve Base side holding