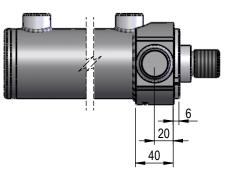

VERSION 1 - FEB 2015



VERSION 1 - FEB 2015



VERSION 1 - FEB 2015

# NI SERIES 2.5" BORE 1.25" OR 1.5" ROD CYLINDER

## **TRUNION MOUNT**





# **FLANGE MOUNT**

NFPA25  $|F1\rangle$ 





## NORDON CYLINDERS

### **INTERNAL VALVE OPTIONS**

#### **Double Counterbalance Valve**

Valve cavity Sun T11A 60Lt Pilot operated check valves Or 60Lt Counterbalance Valves





-Transfer tube can be welded or use fittings

Single Counterbalance Valve Valve cavity Sun T11A 60Lt Pilot operated check valve Or 60Lt Counterbalance Valve Base side holding





### VERSION 1 - FEB 2015

THIS DRAWING AND THE INFORMATION IT CONTAINS IS THE PROPERTY OF NORDON HYDRAULICS PTY LTD AND MAY NOT BE USED FOR ANY PURPOSE WITHOUT WRITTEN AUTHORISATION FROM THE COMPANY. DRAWINGS SUBJECT TO CHANGE WITHOUT NOTICE. E&OE