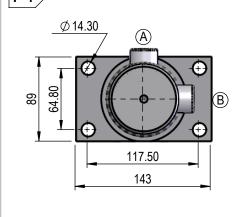

VERSION 1 - FEB 2015



VERSION 1 - FEB 2015



VERSION 1 - FEB 2015

# NI SERIES 2.5" BORE 1.25" OR 1.5" ROD CYLINDER

## **TRUNION MOUNT**





# **FLANGE MOUNT**

NFPA25  $|F1\rangle$ 





## NORDON CYLINDERS

### **INTERNAL VALVE OPTIONS**

#### **Double Counterbalance Valve**

Valve cavity Sun T11A 60Lt Pilot operated check valves Or 60Lt Counterbalance Valves





-Transfer tube can be welded or use fittings

Single Counterbalance Valve Valve cavity Sun T11A 60Lt Pilot operated check valve Or 60Lt Counterbalance Valve Base side holding





### VERSION 1 - FEB 2015

THIS DRAWING AND THE INFORMATION IT CONTAINS IS THE PROPERTY OF NORDON HYDRAULICS PTY LTD AND MAY NOT BE USED FOR ANY PURPOSE WITHOUT WRITTEN AUTHORISATION FROM THE COMPANY. DRAWINGS SUBJECT TO CHANGE WITHOUT NOTICE. E&OE