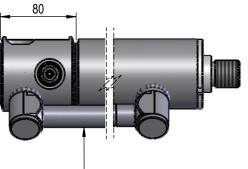

### **INTERNAL VALVE OPTIONS**

#### **Double Counterbalance Valve**

Valve cavity Sun T11A 60Lt Pilot operated check valves Or 60Lt Counterbalance Valves

-Transfer tube can be welded or use fittings

Single Counterbalance Valve Valve cavity Sun T11A 60Lt Pilot operated check valve Or 60Lt Counterbalance Valve Base side holding