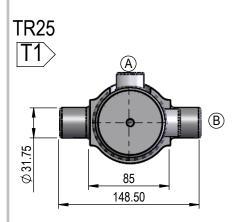

VERSION 1 - FEB 2015



VERSION 1 - FEB 2015



VERSION 1 - FEB 2015

# NI SERIES 2.5" BORE 1.25" OR 1.5" ROD CYLINDER

## **TRUNION MOUNT**





# **FLANGE MOUNT**

NFPA25  $|F1\rangle$ 





## NORDON CYLINDERS

### **INTERNAL VALVE OPTIONS**

#### **Double Counterbalance Valve**

Valve cavity Sun T11A 60Lt Pilot operated check valves Or 60Lt Counterbalance Valves





-Transfer tube can be welded or use fittings

Single Counterbalance Valve Valve cavity Sun T11A 60Lt Pilot operated check valve Or 60Lt Counterbalance Valve Base side holding





### VERSION 1 - FEB 2015

THIS DRAWING AND THE INFORMATION IT CONTAINS IS THE PROPERTY OF NORDON HYDRAULICS PTY LTD AND MAY NOT BE USED FOR ANY PURPOSE WITHOUT WRITTEN AUTHORISATION FROM THE COMPANY. DRAWINGS SUBJECT TO CHANGE WITHOUT NOTICE. E&OE