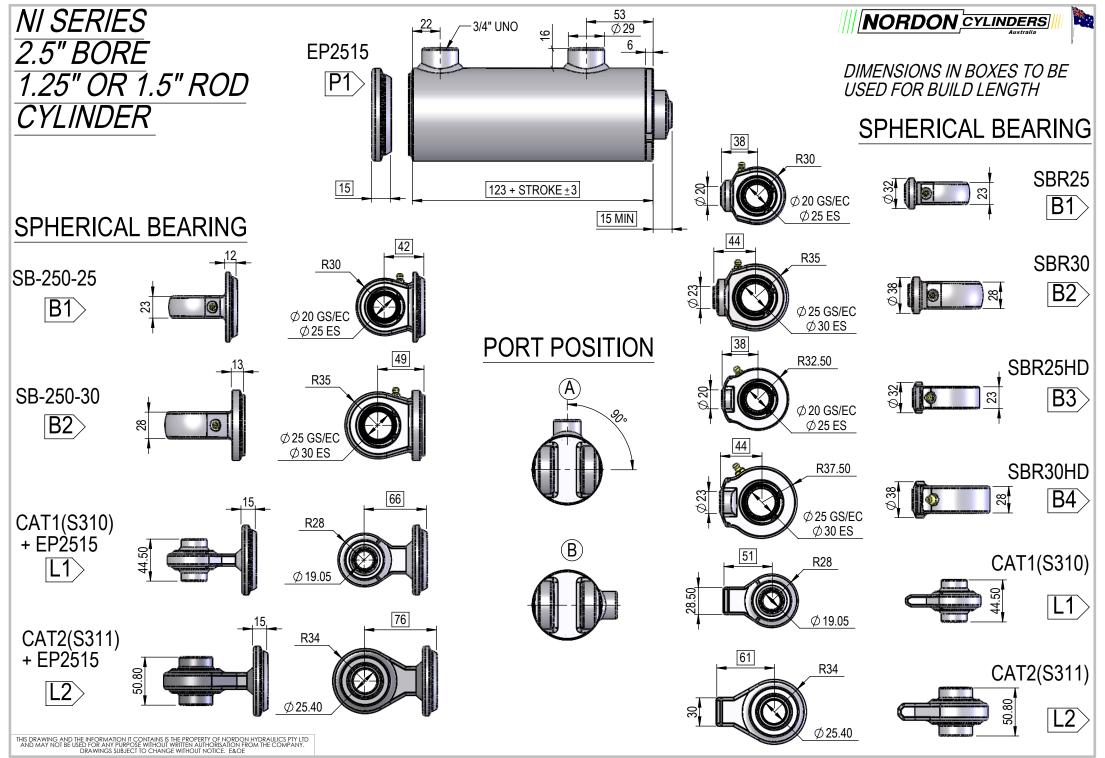

VERSION 1 - FEB 2015



VERSION 1 - FEB 2015



VERSION 1 - FEB 2015

# NI SERIES 2.5" BORE 1.25" OR 1.5" ROD CYLINDER

## **TRUNION MOUNT**





# **FLANGE MOUNT**

NFPA25  $|F1\rangle$ 





## NORDON CYLINDERS

### **INTERNAL VALVE OPTIONS**

#### **Double Counterbalance Valve**

Valve cavity Sun T11A 60Lt Pilot operated check valves Or 60Lt Counterbalance Valves





-Transfer tube can be welded or use fittings

Single Counterbalance Valve Valve cavity Sun T11A 60Lt Pilot operated check valve Or 60Lt Counterbalance Valve Base side holding





### VERSION 1 - FEB 2015

THIS DRAWING AND THE INFORMATION IT CONTAINS IS THE PROPERTY OF NORDON HYDRAULICS PTY LTD AND MAY NOT BE USED FOR ANY PURPOSE WITHOUT WRITTEN AUTHORISATION FROM THE COMPANY. DRAWINGS SUBJECT TO CHANGE WITHOUT NOTICE. E&OE