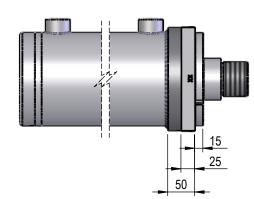

**NI SERIES** 3.5" ROD

DIMENSIONS IN BOXES TO BE USED FOR BUILD LENGTH

# **TRUNION MOUNT**