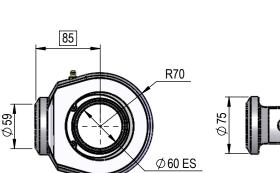

# **SPHERICAL BEARING**

### SB-600-60 HS = 26645 kg

# **SPHERICAL BEARING**

SBR60

**B**1

HS = 26645 kg