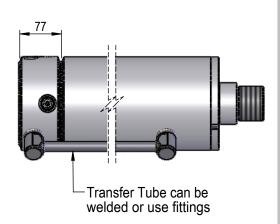

### **INTERNAL VALVE OPTIONS**

<u>Double Counterbalance Valve</u> Valve cavity Sun T11A 60Lt Pilot operated check valves

60Lt Counterbalance Valves

Single Counterbalance Valve Valve cavity Sun T11A 60Lt Pilot operated check valve 60Lt Counterbalance Valve Base side holding