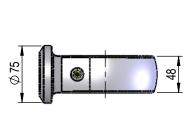

**NI SERIES** 3.5" ROD





DIMENSIONS IN BOXES TO BE USED FOR BUILD LENGTH

# **SPHERICAL BEARING**

### SB-600-60 HS = 26645 kg



# **PORT POSITION**





# **SPHERICAL BEARING**





SBR60

**B**1

HS = 26645 kg

# NI SERIES 6" BORE OR 3.5" ROD

# **TRUNION MOUNT**





## **FLANGE MOUNT**







### **INTERNAL VALVE OPTIONS**

<u>Double Counterbalance Valve</u> Valve cavity Sun T11A 60Lt Pilot operated check valves

60Lt Counterbalance Valves







Single Counterbalance Valve Valve cavity Sun T11A 60Lt Pilot operated check valve 60Lt Counterbalance Valve Base side holding





THIS DRAWING AND THE INFORMATION IT CONTAINS IS THE PROPERTY OF NORDON HYDRAULICS PTY LTD AND MAY NOT BE USED FOR ANY PURPOSE WITHOUT WRITTEN AUTHORISATION FROM THE COMPANY. DRAWINGS SUBJECT TO CHANGE WITHOUT NOTICE. ESCE