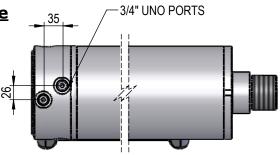

**NI SERIES** 3.5" ROD





DIMENSIONS IN BOXES TO BE USED FOR BUILD LENGTH

# **SPHERICAL BEARING**

### SB-600-60 HS = 26645 kg



# **PORT POSITION**





# **SPHERICAL BEARING**





SBR60

**B**1

HS = 26645 kg

# NI SERIES 6" BORE OR 3.5" ROD

# **TRUNION MOUNT**





## **FLANGE MOUNT**







### **INTERNAL VALVE OPTIONS**

<u>Double Counterbalance Valve</u> Valve cavity Sun T11A 60Lt Pilot operated check valves

60Lt Counterbalance Valves







Single Counterbalance Valve Valve cavity Sun T11A 60Lt Pilot operated check valve 60Lt Counterbalance Valve Base side holding





THIS DRAWING AND THE INFORMATION IT CONTAINS IS THE PROPERTY OF NORDON HYDRAULICS PTY LTD AND MAY NOT BE USED FOR ANY PURPOSE WITHOUT WRITTEN AUTHORISATION FROM THE COMPANY. DRAWINGS SUBJECT TO CHANGE WITHOUT NOTICE. ESCE