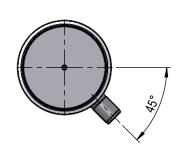

**NI SERIES** 3.5" ROD





DIMENSIONS IN BOXES TO BE USED FOR BUILD LENGTH

# **SPHERICAL BEARING**

### SB-600-60 HS = 26645 kg



# **PORT POSITION**





# **SPHERICAL BEARING**





SBR60

**B**1

HS = 26645 kg

# NI SERIES 6" BORE OR 3.5" ROD

# **TRUNION MOUNT**





## **FLANGE MOUNT**







### **INTERNAL VALVE OPTIONS**

<u>Double Counterbalance Valve</u> Valve cavity Sun T11A 60Lt Pilot operated check valves

60Lt Counterbalance Valves







Single Counterbalance Valve Valve cavity Sun T11A 60Lt Pilot operated check valve 60Lt Counterbalance Valve Base side holding





THIS DRAWING AND THE INFORMATION IT CONTAINS IS THE PROPERTY OF NORDON HYDRAULICS PTY LTD AND MAY NOT BE USED FOR ANY PURPOSE WITHOUT WRITTEN AUTHORISATION FROM THE COMPANY. DRAWINGS SUBJECT TO CHANGE WITHOUT NOTICE. ESCE