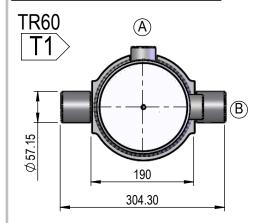

**NI SERIES** 3.5" ROD





DIMENSIONS IN BOXES TO BE USED FOR BUILD LENGTH

# **SPHERICAL BEARING**

### SB-600-60 HS = 26645 kg



# **PORT POSITION**





# **SPHERICAL BEARING**





SBR60

**B**1

HS = 26645 kg

# NI SERIES 6" BORE OR 3.5" ROD

# **TRUNION MOUNT**





## **FLANGE MOUNT**







### **INTERNAL VALVE OPTIONS**

<u>Double Counterbalance Valve</u> Valve cavity Sun T11A 60Lt Pilot operated check valves

60Lt Counterbalance Valves







Single Counterbalance Valve Valve cavity Sun T11A 60Lt Pilot operated check valve 60Lt Counterbalance Valve Base side holding





THIS DRAWING AND THE INFORMATION IT CONTAINS IS THE PROPERTY OF NORDON HYDRAULICS PTY LTD AND MAY NOT BE USED FOR ANY PURPOSE WITHOUT WRITTEN AUTHORISATION FROM THE COMPANY. DRAWINGS SUBJECT TO CHANGE WITHOUT NOTICE. ESCE