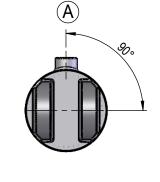

**NI SERIES** 3.5" ROD





DIMENSIONS IN BOXES TO BE USED FOR BUILD LENGTH

# **SPHERICAL BEARING**

### SB-600-60 HS = 26645 kg



# **PORT POSITION**





# **SPHERICAL BEARING**





SBR60

**B**1

HS = 26645 kg

# NI SERIES 6" BORE OR 3.5" ROD

# **TRUNION MOUNT**





## **FLANGE MOUNT**







### **INTERNAL VALVE OPTIONS**

<u>Double Counterbalance Valve</u> Valve cavity Sun T11A 60Lt Pilot operated check valves

60Lt Counterbalance Valves







Single Counterbalance Valve Valve cavity Sun T11A 60Lt Pilot operated check valve 60Lt Counterbalance Valve Base side holding





THIS DRAWING AND THE INFORMATION IT CONTAINS IS THE PROPERTY OF NORDON HYDRAULICS PTY LTD AND MAY NOT BE USED FOR ANY PURPOSE WITHOUT WRITTEN AUTHORISATION FROM THE COMPANY. DRAWINGS SUBJECT TO CHANGE WITHOUT NOTICE. ESCE