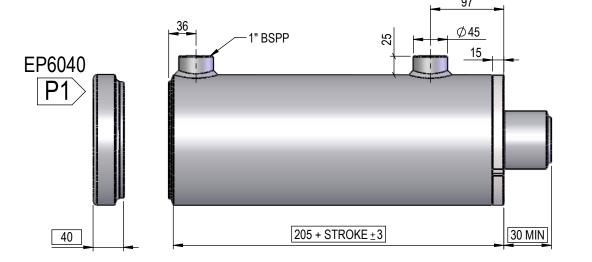

**NI SERIES** 3.5" ROD





DIMENSIONS IN BOXES TO BE USED FOR BUILD LENGTH

# **SPHERICAL BEARING**

### SB-600-60 HS = 26645 kg



# **PORT POSITION**





# **SPHERICAL BEARING**





SBR60

**B**1

HS = 26645 kg

# NI SERIES 6" BORE OR 3.5" ROD

# **TRUNION MOUNT**





## **FLANGE MOUNT**







### **INTERNAL VALVE OPTIONS**

<u>Double Counterbalance Valve</u> Valve cavity Sun T11A 60Lt Pilot operated check valves

60Lt Counterbalance Valves







Single Counterbalance Valve Valve cavity Sun T11A 60Lt Pilot operated check valve 60Lt Counterbalance Valve Base side holding





THIS DRAWING AND THE INFORMATION IT CONTAINS IS THE PROPERTY OF NORDON HYDRAULICS PTY LTD AND MAY NOT BE USED FOR ANY PURPOSE WITHOUT WRITTEN AUTHORISATION FROM THE COMPANY. DRAWINGS SUBJECT TO CHANGE WITHOUT NOTICE. ESCE