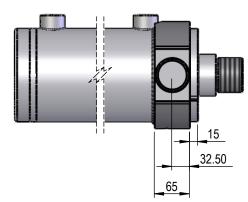

**NI SERIES** 3.5" ROD

DIMENSIONS IN BOXES TO BE USED FOR BUILD LENGTH

# **SPHERICAL BEARING**

### SB-600-60 HS = 26645 kg