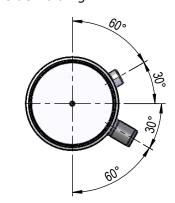

**NI SERIES** 3.5" ROD





DIMENSIONS IN BOXES TO BE USED FOR BUILD LENGTH

# **SPHERICAL BEARING**

### SB-600-60 HS = 26645 kg



# **PORT POSITION**





# **SPHERICAL BEARING**





SBR60

**B**1

HS = 26645 kg

# NI SERIES 6" BORE OR 3.5" ROD

# **TRUNION MOUNT**





## **FLANGE MOUNT**







### **INTERNAL VALVE OPTIONS**

<u>Double Counterbalance Valve</u> Valve cavity Sun T11A 60Lt Pilot operated check valves

60Lt Counterbalance Valves







Single Counterbalance Valve Valve cavity Sun T11A 60Lt Pilot operated check valve 60Lt Counterbalance Valve Base side holding





THIS DRAWING AND THE INFORMATION IT CONTAINS IS THE PROPERTY OF NORDON HYDRAULICS PTY LTD AND MAY NOT BE USED FOR ANY PURPOSE WITHOUT WRITTEN AUTHORISATION FROM THE COMPANY. DRAWINGS SUBJECT TO CHANGE WITHOUT NOTICE. ESCE