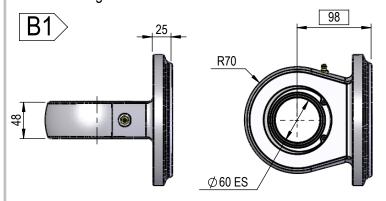

# **SPHERICAL BEARING**

### SB-600-60 HS = 26645 kg

# **SPHERICAL BEARING**

SBR60

**B**1

HS = 26645 kg