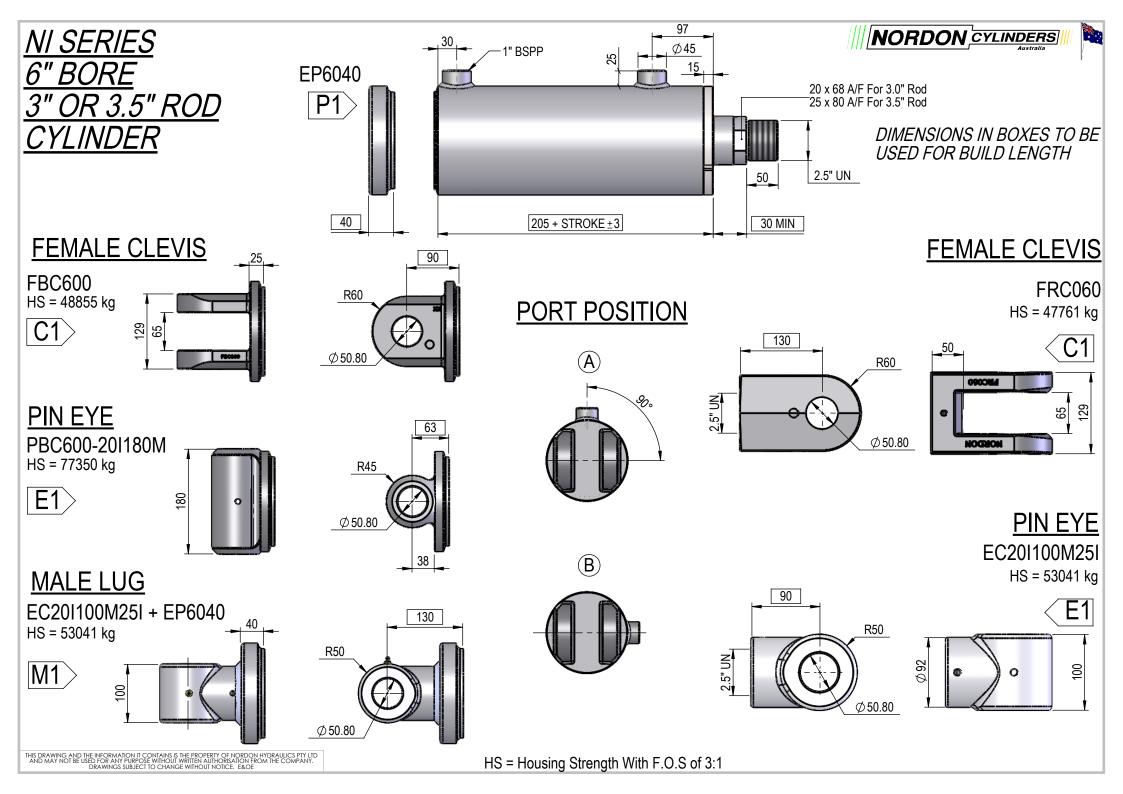

**NI SERIES** 3.5" ROD

DIMENSIONS IN BOXES TO BE USED FOR BUILD LENGTH

# NI SERIES 6" BORE OR 3.5" ROD