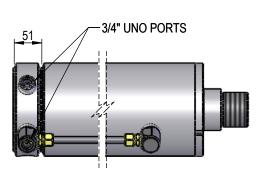

### **INTERNAL VALVE OPTIONS**

<u>Double Counterbalance Valve</u> Valve cavity Sun T11A 60Lt Pilot operated check valves

60Lt Counterbalance Valves

Single Counterbalance Valve Valve cavity Sun T11A 60Lt Pilot operated check valve 60Lt Counterbalance Valve Base side holding