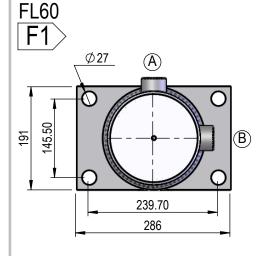

**NI SERIES** 3.5" ROD





DIMENSIONS IN BOXES TO BE USED FOR BUILD LENGTH

# **SPHERICAL BEARING**

### SB-600-60 HS = 26645 kg



# **PORT POSITION**





# **SPHERICAL BEARING**





SBR60

**B**1

HS = 26645 kg

# NI SERIES 6" BORE OR 3.5" ROD

# **TRUNION MOUNT**





## **FLANGE MOUNT**







### **INTERNAL VALVE OPTIONS**

<u>Double Counterbalance Valve</u> Valve cavity Sun T11A 60Lt Pilot operated check valves

60Lt Counterbalance Valves







Single Counterbalance Valve Valve cavity Sun T11A 60Lt Pilot operated check valve 60Lt Counterbalance Valve Base side holding





THIS DRAWING AND THE INFORMATION IT CONTAINS IS THE PROPERTY OF NORDON HYDRAULICS PTY LTD AND MAY NOT BE USED FOR ANY PURPOSE WITHOUT WRITTEN AUTHORISATION FROM THE COMPANY. DRAWINGS SUBJECT TO CHANGE WITHOUT NOTICE. ESCE