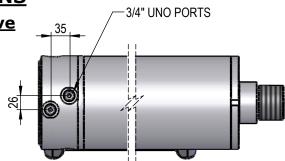

## **INTERNAL VALVE OPTIONS**

<u>Double Counterbalance Valve</u> Valve cavity Sun T11A 60Lt Pilot operated check valves

60Lt Counterbalance Valves

NORDON CYLINDERS

## **FLANGE MOUNT**

Single Counterbalance Valve Valve cavity Sun T11A 60Lt Pilot operated check valve 60Lt Counterbalance Valve Base side holding

THIS DRAWING AND THE INFORMATION IT CONTAINS IS THE PROPERTY OF NORDON HYDRAULICS PTY LTD AND MAY NOT BE USED FOR ANY PURPOSE WITHOUT WRITTEN AUTHORISATION FROM THE COMPANY. DRAWINGS SUBJECT TO CHANGE WITHOUT NOTICE. ESCE