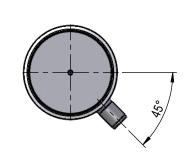

NI SERIES 3.5" ROD





DIMENSIONS IN BOXES TO BE USED FOR BUILD LENGTH

# **SPHERICAL BEARING**

### SB-600-60 HS = 26645 kg



# **PORT POSITION**





## **SPHERICAL BEARING**

SBR60

**B**1



HS = Housing Strength With F.O.S of 3:1

# NI SERIES 6" BORE OR 3.5" ROD

**TRUNION MOUNT** 

## **INTERNAL VALVE OPTIONS**

<u>Double Counterbalance Valve</u> Valve cavity Sun T11A 60Lt Pilot operated check valves

60Lt Counterbalance Valves



NORDON CYLINDERS









## **FLANGE MOUNT**





Single Counterbalance Valve Valve cavity Sun T11A 60Lt Pilot operated check valve 60Lt Counterbalance Valve Base side holding





THIS DRAWING AND THE INFORMATION IT CONTAINS IS THE PROPERTY OF NORDON HYDRAULICS PTY LTD AND MAY NOT BE USED FOR ANY PURPOSE WITHOUT WRITTEN AUTHORISATION FROM THE COMPANY. DRAWINGS SUBJECT TO CHANGE WITHOUT NOTICE. ESCE