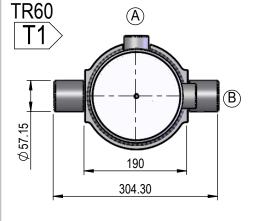

# **PORT POSITION**

## **SPHERICAL BEARING**

SBR60

**B**1

HS = Housing Strength With F.O.S of 3:1