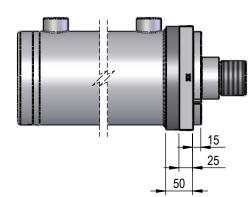

NI SERIES 3.5" ROD

DIMENSIONS IN BOXES TO BE USED FOR BUILD LENGTH

# NI SERIES 6" BORE OR 3.5" ROD

**TRUNION MOUNT** 