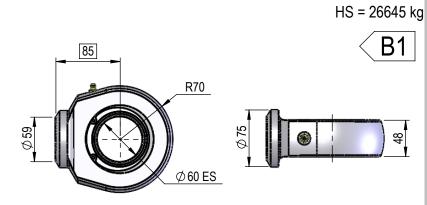

# **SPHERICAL BEARING**

### SB-600-60 HS = 26645 kg

## **SPHERICAL BEARING**

SBR60

**B**1

HS = Housing Strength With F.O.S of 3:1