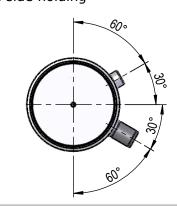

NI SERIES 3.5" ROD





DIMENSIONS IN BOXES TO BE USED FOR BUILD LENGTH

# **SPHERICAL BEARING**

### SB-600-60 HS = 26645 kg



# **PORT POSITION**





## **SPHERICAL BEARING**

SBR60

**B**1



HS = Housing Strength With F.O.S of 3:1

# NI SERIES 6" BORE OR 3.5" ROD

**TRUNION MOUNT** 

## **INTERNAL VALVE OPTIONS**

<u>Double Counterbalance Valve</u> Valve cavity Sun T11A 60Lt Pilot operated check valves

60Lt Counterbalance Valves



NORDON CYLINDERS









## **FLANGE MOUNT**





Single Counterbalance Valve Valve cavity Sun T11A 60Lt Pilot operated check valve 60Lt Counterbalance Valve Base side holding





THIS DRAWING AND THE INFORMATION IT CONTAINS IS THE PROPERTY OF NORDON HYDRAULICS PTY LTD AND MAY NOT BE USED FOR ANY PURPOSE WITHOUT WRITTEN AUTHORISATION FROM THE COMPANY. DRAWINGS SUBJECT TO CHANGE WITHOUT NOTICE. ESCE