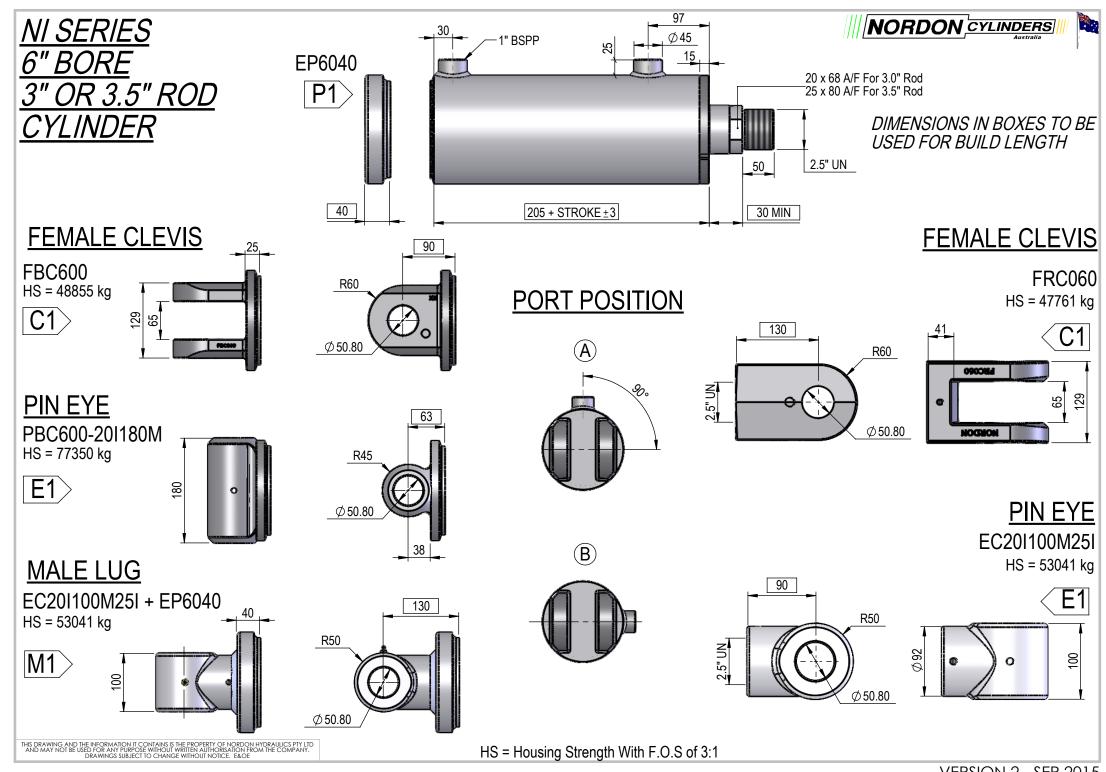

NI SERIES 3.5" ROD





DIMENSIONS IN BOXES TO BE USED FOR BUILD LENGTH

# **SPHERICAL BEARING**

### SB-600-60 HS = 26645 kg



# **PORT POSITION**





## **SPHERICAL BEARING**

SBR60

**B**1



HS = Housing Strength With F.O.S of 3:1

# NI SERIES 6" BORE OR 3.5" ROD

**TRUNION MOUNT** 

## **INTERNAL VALVE OPTIONS**

<u>Double Counterbalance Valve</u> Valve cavity Sun T11A 60Lt Pilot operated check valves

60Lt Counterbalance Valves



NORDON CYLINDERS









## **FLANGE MOUNT**





Single Counterbalance Valve Valve cavity Sun T11A 60Lt Pilot operated check valve 60Lt Counterbalance Valve Base side holding





THIS DRAWING AND THE INFORMATION IT CONTAINS IS THE PROPERTY OF NORDON HYDRAULICS PTY LTD AND MAY NOT BE USED FOR ANY PURPOSE WITHOUT WRITTEN AUTHORISATION FROM THE COMPANY.