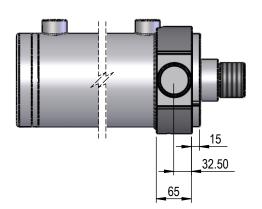

NI SERIES 3.5" ROD

DIMENSIONS IN BOXES TO BE USED FOR BUILD LENGTH

## **INTERNAL VALVE OPTIONS**

<u>Double Counterbalance Valve</u> Valve cavity Sun T11A 60Lt Pilot operated check valves

60Lt Counterbalance Valves

NORDON CYLINDERS