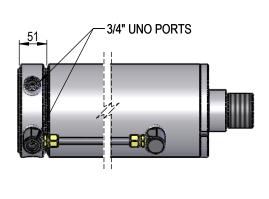

## **FLANGE MOUNT**

Single Counterbalance Valve Valve cavity Sun T11A 60Lt Pilot operated check valve 60Lt Counterbalance Valve Base side holding

THIS DRAWING AND THE INFORMATION IT CONTAINS IS THE PROPERTY OF NORDON HYDRAULICS PTY LTD AND MAY NOT BE USED FOR ANY PURPOSE WITHOUT WRITTEN AUTHORISATION FROM THE COMPANY. DRAWINGS SUBJECT TO CHANGE WITHOUT NOTICE. ESCE