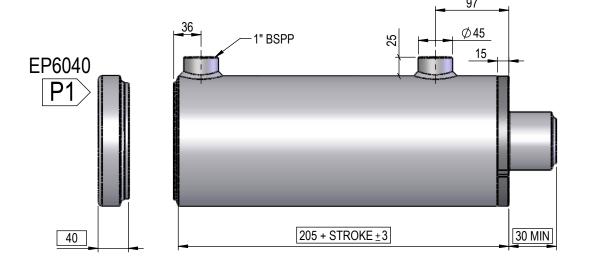

# **SPHERICAL BEARING**

### SB-600-60 HS = 26645 kg

## **SPHERICAL BEARING**

SBR60

**B**1

HS = Housing Strength With F.O.S of 3:1