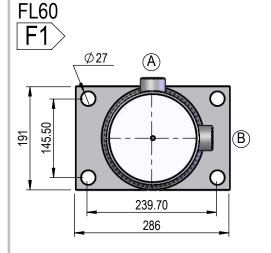

## **FLANGE MOUNT**

Single Counterbalance Valve Valve cavity Sun T11A 60Lt Pilot operated check valve 60Lt Counterbalance Valve Base side holding

THIS DRAWING AND THE INFORMATION IT CONTAINS IS THE PROPERTY OF NORDON HYDRAULICS PTY LTD AND MAY NOT BE USED FOR ANY PURPOSE WITHOUT WRITTEN AUTHORISATION FROM THE COMPANY. DRAWINGS SUBJECT TO CHANGE WITHOUT NOTICE. ESCE