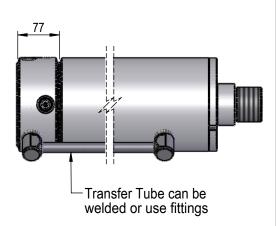

## **INTERNAL VALVE OPTIONS**

<u>Double Counterbalance Valve</u> Valve cavity Sun T11A 60Lt Pilot operated check valves

60Lt Counterbalance Valves

NORDON CYLINDERS