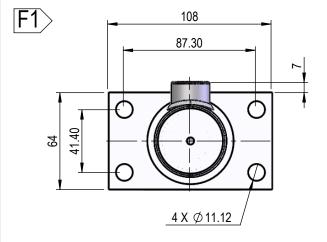

h With F.O.S of 3:1

THIS DRAWING AND THE INFORMATION IT CONTAINS IS THE PROPERTY OF NORDON HYDRAULICS PTY L'
AND MAY NOT BE USED FOR ANY PURPOSE WITHOUT WRITTEN AUTHORISATION FROM THE COMPANY
DRAWINGS SUBJECT TO CHANGE WITHOUT NOTICE 1878

NI SERIES
1.5" BORE
0.75" OR 1.0" ROD
CYLINDER





DIMENSIONS IN BOXES TO BE USED FOR BUILD LENGTH

#### SPHERICAL BEARING

#### SB150-20

HS = 3917 kg



#### **PORT POSITION**





#### SPHERICAL BEARING

## SBR20

HS = 3921 kg

**B1** 

(SUIT 1.0" Rod)



HS = Housing Strength With F.O.S of 3:1

THIS DRAWING AND THE INFORMATION IT CONTAINS IS THE PROPERTY OF NORDON HYDRAULICS PTY LTD AND MAY NOT BE USED FOR ANY PURPOSE WITHOUT WRITTEN AUTHORISATION FROM THE COMPANY.

DRAWINGS SUBJECT TO CHANGE WITHOUT NOTICE 18 OF





#### **FLANGE**

#### NFPA15





#### **PORT POSITION**







THIS DRAWING AND THE INFORMATION IT CONTAINS IS THE PROPERTY OF NORDON HYDRAULICS PTY LTD AND MAY NOT BE USED FOR ANY PURPOSE WITHOUT WRITTEN AUTHORISATION FROM THE COMPANY. DRAWINGS SUBJECT TO CHANGE WITHOUT NOTICE. EXCE