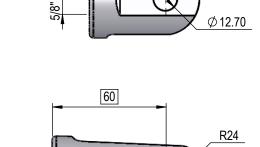

# NI SERIES .5" BORE OR 1.0" ROD

3/4" UNF

46

DIMENSIONS IN BOXES TO BE USED FOR BUILD LENGTH

NORDON CYLINDERS

5/8" UNF x 14mm For 0.75" Rod 3/4" UNF x 20mm For 1.0" Rod

R19

Ø 19.05

# R19