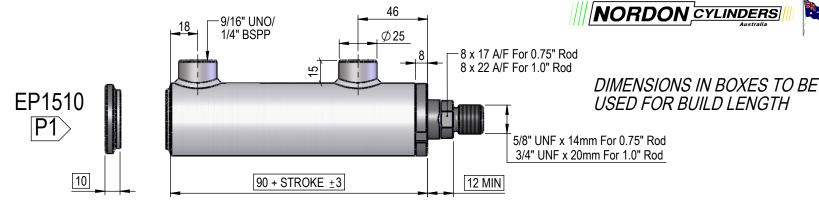

# NI SERIES .5" BORE OR 1.0" ROD

3/4" UNF

46

DIMENSIONS IN BOXES TO BE USED FOR BUILD LENGTH

NORDON CYLINDERS

5/8" UNF x 14mm For 0.75" Rod 3/4" UNF x 20mm For 1.0" Rod

R19

Ø 19.05

NI SERIES
1.5" BORE
0.75" OR 1.0" ROD
CYLINDER

DIMENSIONS IN BOXES TO BE USED FOR BUILD LENGTH