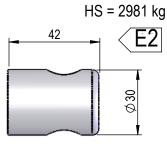

YLINDERS

5/8" UNF x 14mm For 0.75" Rod 3/4" UNF x 20mm For 1.0" Rod

R19

Ø 19.05

#### **FEMALE CLEVIS**

FEMALE CLEVIS

CL00

<u>C1</u>

HS = 4070 kg

37

#### BC150

HS = 4063 kg

BC150-K

37 7





#### **PORT POSITION**









#### HS = 3736 kg43 <u>C2</u>) R20 Ø 19.05





#### HS = Housing Strength With F.O.S of 3:1

THIS DRAWING AND THE INFORMATION IT CONTAINS IS THE PROPERTY OF NORDON HYDRAULICS PTY LTD AND MAY NOT BE USED FOR ANY PURPOSE WITHOUT WRITTEN AUTHORISATION FROM THE COMPANY. DRAWINGS SUBJECT TO CHANGE WITHOUT NOTICE. EXOE

### <u>NI SERIES</u> <u>1.5" BORE</u> <u>0.75" OR 1.0" ROD</u> <u>CYLINDER</u>



#### PIN-EYE

#### PBC150-07I48M

#### **PORT POSITION**



# R19

# HS = 5913 kg E1

#### EP15-E16M23M40M





# B

# 26 Nn .8/5 Ø 16

#### E16M30M06I

EC07I38M07I



HS = Housing Strength With F.O.S of 3:1

THIS DRAWING AND THE INFORMATION IT CONTAINS IS THE PROPERTY OF NORDON HYDRAULICS PTY L'
AND MAY NOT BE USED FOR ANY PURPOSE WITHOUT WRITTEN AUTHORISATION FROM THE COMPANY
DRAWINGS SUBJECT TO CHANGE WITHOUT NOTICE 1878

NI SERIES
1.5" BORE
0.75" OR 1.0" ROD
CYLINDER





DIMENSIONS IN BOXES TO BE USED FOR BUILD LENGTH

#### SPHERICAL BEARING

#### SB150-20

HS = 3917 kg



#### **PORT POSITION**





#### SPHERICAL BEARING

## SBR20

HS = 3921 kg

**B1** 

(SUIT 1.0" Rod)



HS = Housing Strength With F.O.S of 3:1

THIS DRAWING AND THE INFORMATION IT CONTAINS IS THE PROPERTY OF NORDON HYDRAULICS PTY LTD AND MAY NOT BE USED FOR ANY PURPOSE WITHOUT WRITTEN AUTHORISATION FROM THE COMPANY.

DRAWINGS SUBJECT TO CHANGE WITHOUT NOTICE 18 OF





#### **F