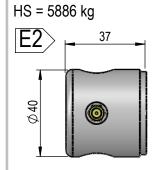

DIMENSIONS IN BOXES TO BE USED FOR BUILD LENGTH

NORDON CYLINDERS

5/8" UNF x 14mm For 0.75" Rod 3/4" UNF x 20mm For 1.0" Rod

R19

Ø 19.05

#### **FEMALE CLEVIS**

FEMALE CLEVIS

CL00

<u>C1</u>

HS = 4070 kg

37

#### BC150

HS = 4063 kg

BC150-K

37 7





#### **PORT POSITION**









#### HS = 3736 kg43 <u>C2</u>) R20 Ø 19.05





#### HS = Housing Strength With F.O.S of 3:1

THIS DRAWING AND THE INFORMATION IT CONTAINS IS THE PROPERTY OF NORDON HYDRAULICS PTY LTD AND MAY NOT BE USED FOR ANY PURPOSE WITHOUT WRITTEN AUTHORISATION FROM THE COMPANY. DRAWINGS SUBJECT TO CHANGE WITHOUT NOTICE. EXOE

### <u>NI SERIES</u> <u>1.5" BORE</u> <u>0.75" OR 1.0" ROD</u> <u>CYLINDER</u>



#### PIN-EYE

#### PBC150-07I48M

#### **PORT POSITION**



# R19

# HS = 5913 kg E1

#### EP15-E16M23M40M





# B

# 26 Nn .8/5 Ø 16

#### E16M30M06I

EC07I38M07I



HS = Housing Strength With F.O.S of 3:1

THIS DRAWING AND THE INFORMATION IT CONTAINS IS THE PROPERTY OF NORDON HYDRAULICS PTY L'
AND MAY NOT BE USED FOR ANY PURPOSE WITHOUT WRITTEN AUTHORISATION FROM THE COMPANY
DRAWINGS SUBJECT TO CHANGE WITHOUT NOTICE 1878

NI SERIES
1.5" BORE
0.75" OR 1.0" ROD
CYLINDER





DIMENSIONS IN BOXES TO BE USED FOR BUILD LENGTH

#### SPHERICAL BEARING

#### SB150-20

HS = 3917 kg



#### **PORT POSITION**





#### SPHERICAL BEARING

## SBR20

HS = 3921 kg

**B1** 

(SUIT 1.0" Rod)



HS = Housing Strength With F.O.S of 3:1

THIS DRAWING AND THE INFORMATION IT CONTAINS IS THE PROPERTY OF NORDON HYDRAULICS PTY LTD AND MAY NOT BE USED FOR ANY PURPOSE WITHOUT WRITTEN AUTHORISATION FROM THE COMPANY.

DRA