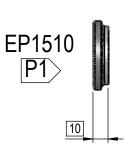

# NI SERIES .5" BORE OR 1.0" ROD





3/4" UNF

46

DIMENSIONS IN BOXES TO BE USED FOR BUILD LENGTH

NORDON CYLINDERS

5/8" UNF x 14mm For 0.75" Rod 3/4" UNF x 20mm For 1.0" Rod

R19

Ø 19.05

#### **FEMALE CLEVIS**

FEMALE CLEVIS

CL00

<u>C1</u>

HS = 4070 kg

37

#### BC150

HS = 4063 kg

BC150-K

37 7





#### **PORT POSITION**









#### HS = 3736 kg43 <u>C2</u>) R20 Ø 19.05





#### HS = Housing Strength With F.O.S of 3:1

THIS DRAWING AND THE INFORMATION IT CONTAINS IS THE PROPERTY OF NORDON HYDRAULICS PTY LTD AND MAY NOT BE USED FOR ANY PURPOSE WITHOUT WRITTEN AUTHORISATION FROM THE COMPANY. DRAWINGS SUBJECT TO CHANGE WITHOUT NOTICE. EXOE

### <u>NI SERIES</u> <u>1.5" BORE</u> <u>0.75" OR 1.0" ROD</u> <u>CYLINDER</u>



#### PIN-EYE

#### PBC150-07I48M

#### **PORT POSITION**



# R19

# HS = 5913 kg E1

####