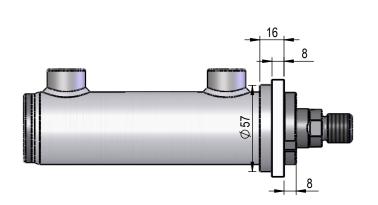

# NI SERIES .5" BORE OR 1.0" ROD

3/4" UNF

46

DIMENSIONS IN BOXES TO BE USED FOR BUILD LENGTH

NORDON CYLINDERS

5/8" UNF x 14mm For 0.75" Rod 3/4" UNF x 20mm For 1.0" Rod

R19

Ø 19.05

### <u>NI SERIES</u> <u>1.5" BORE</u> <u>0.75" OR 1.0" ROD</u> <u>CYLINDER</u>

# R19