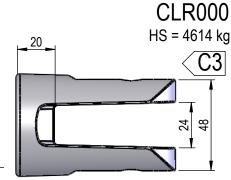

#### **FEMALE CLEVIS**

FEMALE CLEVIS

CL00

<u>C1</u>

HS = 4070 kg

37

#### HS = Housing Strength With F.O.S of 3:1

THIS DRAWING AND THE INFORMATION IT CONTAINS IS THE PROPERTY OF NORDON HYDRAULICS PTY LTD AND MAY NOT BE USED FOR ANY PURPOSE WITHOUT WRITTEN AUTHORISATION FROM THE COMPANY. DRAWINGS SUBJECT TO CHANGE WITHOUT NOTICE. EXOE