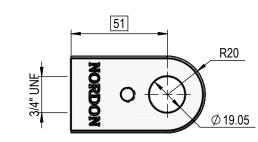

# NI SERIES .5" BORE OR 1.0" ROD





3/4" UNF

46

DIMENSIONS IN BOXES TO BE USED FOR BUILD LENGTH

NORDON CYLINDERS

5/8" UNF x 14mm For 0.75" Rod 3/4" UNF x 20mm For 1.0" Rod

R19

Ø 19.05

#### **FEMALE CLEVIS**

FEMALE CLEVIS

CL00

<u>C1</u>

HS = 4070 kg

37

#### BC150

HS = 4063 kg

BC150-K

37 7





#### **PORT POSITION**









#### HS = 3736 kg43 <u>C2</u>) R20 Ø 19.05





#### HS = Housing Strength With F.O.S of 3:1

THIS DRAWING AND THE INFORMATION IT CONTAINS IS THE PROPERTY OF NORDON HYDRAULICS PTY LTD AND MAY NOT BE USED FOR ANY PURPOSE WITHOUT WRITTEN AUTHORISATION FROM THE COMPANY. DRAWINGS SUBJECT TO CHANGE WITHOUT NOTICE. EXOE

### <u>NI SERIES</u> <u>1.5" BORE</u> <u>0.75" OR 1.0" ROD</u> <u>CYLINDER</u>



#### PIN-EYE

#### PBC150-07I48M

#### **PORT POSITION**



# R19

# HS = 5913 kg E1

#### EP15-E16M23M40M





# B

# 26 Nn .8/5 Ø 16

#### E16M30M06I

EC07I38M07I



HS = Housing Strength With F.O.S of 3:1

THIS DRAWING AND THE INFORMATION IT CONTAINS IS THE PROPERTY OF NORDON HYDRAULICS PTY L'
AND MAY NOT BE USED FOR ANY PURPOSE WITHOUT WRITTEN AUTHORISATION FROM THE COMPANY
DRAWINGS SUBJECT TO CHANGE WITHOUT NOTICE 1878

NI SERIES
1.5" B