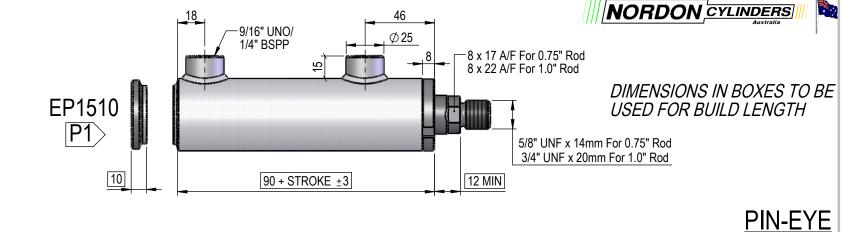

#### PIN-EYE

#### HS = Housing Strength With F.O.S of 3:1

THIS DRAWING AND THE INFORMATION IT CONTAINS IS THE PROPERTY OF NORDON HYDRAULICS PTY LTD AND MAY NOT BE USED FOR ANY PURPOSE WITHOUT WRITTEN AUTHORISATION FROM THE COMPANY. DRAWINGS SUBJECT TO CHANGE WITHOUT NOTICE. EXOE