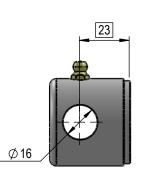

IMENSIONS IN BOXES TO BE USED FOR BUILD LENGTH

NORDON CYLINDERS

5/8" UNF x 14mm For 0.75" Rod 3/4" UNF x 20mm For 1.0" Rod

R19

Ø 19.05

#### **FEMALE CLEVIS**

FEMALE CLEVIS

CL00

<u>C1</u>

HS = 4070 kg

37

#### BC150

HS = 4063 kg

BC150-K

37 7





#### **PORT POSITION**









#### HS = 3736 kg43 <u>C2</u>) R20 Ø 19.05





#### HS = Housing Strength With F.O.S of 3:1

THIS DRAWING AND THE INFORMATION IT CONTAINS IS THE PROPERTY OF NORDON HYDRAULICS PTY LTD AND MAY NOT BE USED FOR ANY PURPOSE WITHOUT WRITTEN AUTHORISATION FROM THE COMPANY. DRAWINGS SUBJECT TO CHANGE WITHOUT NOTICE. EXOE

### <u>NI SERIES</u> <u>1.5" BORE</u> <u>0.75" OR 1.0" ROD</u> <u>CYLINDER</u>



#### PIN-EYE

#### PBC150-07I48M

#### **PORT POSITION**



# R19

# HS = 5913 kg E1

#### EP15-E16M23M40M





# B

# 26 Nn .8/5 Ø 16

#### E16M30M06I

EC07I38M07I



HS = Housing Strength With F.O.S of 3:1

THIS DRAWING AND THE INFORMATION IT CONTAINS IS THE PROPERTY OF NORDON HYDRAULICS PTY L'
AND MAY NOT BE USED FOR ANY PURPOSE WITHOUT WRITTEN AUTHORISATION FROM THE COMPANY
DRAWINGS SUBJECT TO CHANGE WITHOUT NOTICE 1878

NI SERIES
1.5" BORE
0.75" OR 1.0" ROD
CYLINDER





DIMENSIONS IN BOXES TO BE USED FOR BUILD LENGTH

#### SPHERICAL BEARING

#### SB150-20

HS = 3917 kg



#### **PORT POSITION**





#### SPHERICAL BEARING

## SBR20

HS = 3921 kg

**B1** 

(SUIT 1.0" Rod)



HS = Housing Strength With F.O.S of 3:1

THIS DRAWING AND THE INFORMATION IT CONTAINS IS THE PROPERTY OF NORDON HYDRAULICS PTY LTD AND MAY NOT BE USED FOR ANY PURPOSE WITHOUT WRITTEN AUTHORISATION FROM THE COMPANY.

DRAWI