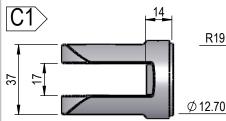

# NI SERIES .5" BORE OR 1.0" ROD





3/4" UNF

46

DIMENSIONS IN BOXES TO BE USED FOR BUILD LENGTH

NORDON CYLINDERS

5/8" UNF x 14mm For 0.75" Rod 3/4" UNF x 20mm For 1.0" Rod

R19

Ø 19.05

#### **FEMALE CLEVIS**

FEMALE CLEVIS

CL00

<u>C1</u>

HS = 4070 kg

37

#### BC150

HS = 4063 kg

BC150-K

37 7





#### **PORT POSITION**









#### HS = 3736 kg43 <u>C2</u>) R20 Ø 19.05





#### HS = Housing Strength With F.O.S of 3:1

THIS DRAWING AND THE INFORMATION IT CONTAINS IS THE PROPERTY OF NORDON HYDRAULICS PTY LTD AND MAY NOT BE USED FOR ANY PURPOSE WITHOUT WRITTEN AUTHORISATION FROM THE COMPANY. DRAWINGS SUBJECT TO CHANGE WITHOUT NOTICE. EXOE

### <u>NI SERIES</u> <u>1.5" BORE</u> <u>0.75" OR 1.0" ROD</u> <u>CYLINDER</u>



#### PIN-EYE

#### PBC150-07I48M

#### **PORT POSITION**



# R19

# HS = 5913 kg E1

#### EP15-E16M23M40M





# B

# 26 Nn .8/5 Ø 16

#### E16M30M06I

EC07I38M07I



HS = Housing Strength With F.O.S of 3:1

THIS DRAWING AND THE INFORMATION IT CONTAINS IS THE PROPERTY OF NORDON HYDRAULICS PTY L'
AND MAY NOT BE USED FOR ANY PURPOSE WITHOUT WRITTEN AUTHORISATION F