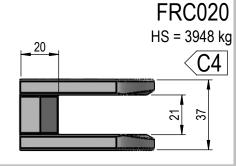

#### **FEMALE CLEVIS**

FEMALE CLEVIS

CL00

<u>C1</u>

HS = 4070 kg

37

#### HS = Housing Strength With F.O.S of 3:1

THIS DRAWING AND THE INFORMATION IT CONTAINS IS THE PROPERTY OF NORDON HYDRAULICS PTY LTD AND MAY NOT BE USED FOR ANY PURPOSE WITHOUT WRITTEN AUTHORISATION FROM THE COMPANY. DRAWINGS SUBJECT TO CHANGE WITHOUT NOTICE. EXOE