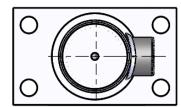

G AND THE INFORMATION IT CONTAINS IS THE PROPERTY OF NORDON HYDRAULICS PTY L'
AND MAY NOT BE USED FOR ANY PURPOSE WITHOUT WRITTEN AUTHORISATION FROM THE COMPANY
DRAWINGS SUBJECT TO CHANGE WITHOUT NOTICE 1878

NI SERIES
1.5" BORE
0.75" OR 1.0" ROD
CYLINDER





DIMENSIONS IN BOXES TO BE USED FOR BUILD LENGTH

#### SPHERICAL BEARING

#### SB150-20

HS = 3917 kg



#### **PORT POSITION**





#### SPHERICAL BEARING

## SBR20

HS = 3921 kg

**B1** 

(SUIT 1.0" Rod)



HS = Housing Strength With F.O.S of 3:1

THIS DRAWING AND THE INFORMATION IT CONTAINS IS THE PROPERTY OF NORDON HYDRAULICS PTY LTD AND MAY NOT BE USED FOR ANY PURPOSE WITHOUT WRITTEN AUTHORISATION FROM THE COMPANY.

DRAWINGS SUBJECT TO CHANGE WITHOUT NOTICE 18 OF





#### **FLANGE**

#### NFPA15





#### **PORT POSITION**







THIS DRAWING AND THE INFORMATION IT CONTAINS IS THE PROPERTY OF NORDON HYDRAULICS PTY LTD AND MAY NOT BE USED FOR ANY PURPOSE WITHOUT WRITTEN AUTHORISATION FROM THE COMPANY. DRAWINGS SUBJECT TO CHANGE WITHOUT NOTICE. EXCE