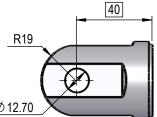

# NI SERIES .5" BORE OR 1.0" ROD





3/4" UNF

46

DIMENSIONS IN BOXES TO BE USED FOR BUILD LENGTH

NORDON CYLINDERS

5/8" UNF x 14mm For 0.75" Rod 3/4" UNF x 20mm For 1.0" Rod

R19

Ø 19.05

#### **FEMALE CLEVIS**

FEMALE CLEVIS

CL00

<u>C1</u>

HS = 4070 kg

37

#### BC150

HS = 4063 kg

BC150-K

37 7





#### **PORT POSITION**









#### HS = 3736 kg43 <u>C2</u>) R20 Ø 19.05





#### HS = Housing Strength With F.O.S of 3:1

THIS DRAWING AND THE INFORMATION IT CONTAINS IS THE PROPERTY OF NORDON HYDRAULICS PTY LTD AND MAY NOT BE USED FOR ANY PURPOSE WITHOUT WRITTEN AUTHORISATION FROM THE COMPANY. DRAWINGS SUBJECT TO CHANGE WITHOUT NOTICE. EXOE

### <u>NI SERIES</u> <u>1.5" BORE</u> <u>0.75" OR 1.0" ROD</u> <u>CYLINDER</u>



#### PIN-EYE

#### PBC150-07I48M

#### **PORT POSITION**



# R19

# HS = 5913 kg E1

#### EP15-E16M23M40M





# B

# 26 Nn .8/5 Ø 16

#### E16M30M06I

EC07I38M07I



HS = Housing Strength With F.O.S of 3:1

THIS DRAWING AND THE INFORMATION IT CONTAINS IS THE PROPERTY OF NORDON HYDRAULICS PTY L'
AND MAY NOT BE USED FOR ANY PURPOSE WITHOUT WRITTEN AUTHORISATION FRO