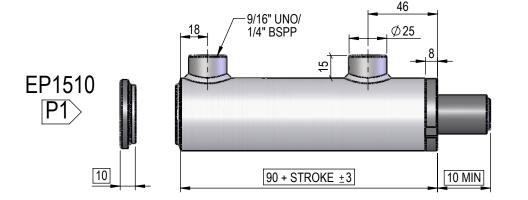

ith F.O.S of 3:1

THIS DRAWING AND THE INFORMATION IT CONTAINS IS THE PROPERTY OF NORDON HYDRAULICS PTY LTD AND MAY NOT BE USED FOR ANY PURPOSE WITHOUT WRITTEN AUTHORISATION FROM THE COMPANY. DRAWINGS SUBJECT TO CHANGE WITHOUT NOTICE. EXOE

### <u>NI SERIES</u> <u>1.5" BORE</u> <u>0.75" OR 1.0" ROD</u> <u>CYLINDER</u>



#### PIN-EYE

#### PBC150-07I48M

#### **PORT POSITION**



# R19

# HS = 5913 kg E1

#### EP15-E16M23M40M





# B

# 26 Nn .8/5 Ø 16

#### E16M30M06I

EC07I38M07I



HS = Housing Strength With F.O.S of 3:1

THIS DRAWING AND THE INFORMATION IT CONTAINS IS THE PROPERTY OF NORDON HYDRAULICS PTY L'
AND MAY NOT BE USED FOR ANY PURPOSE WITHOUT WRITTEN AUTHORISATION FROM THE COMPANY
DRAWINGS SUBJECT TO CHANGE WITHOUT NOTICE 1878

NI SERIES
1.5" BORE
0.75" OR 1.0" ROD
CYLINDER





DIMENSIONS IN BOXES TO BE USED FOR BUILD LENGTH

#### SPHERICAL BEARING

#### SB150-20

HS = 3917 kg



#### **PORT POSITION**





#### SPHERICAL BEARING

## SBR20

HS = 3921 kg

**B1** 

(SUIT 1.0" Rod)



HS = Housing Strength With F.O.S of 3:1

THIS DRAWING AND THE INFORMATION IT CONTAINS IS THE PROPERTY OF NORDON HYDRAULICS PTY LTD AND MAY NOT BE USED FOR ANY PURPOSE WITHOUT WRITTEN AUTHORISATION FROM THE COMPANY.

DRAWINGS SUBJECT TO CHANGE WITHOUT NOTICE 18 OF





#### **FLANGE**

#### NFPA15





#### **PORT POSITION**







THIS DRAWING AND THE INFORMATION IT CONTAINS IS THE PROPERTY OF NORDON HYDRAULICS PTY LTD AND MAY NOT BE USED FOR ANY PURPOSE WITHOUT WRITTEN AUTHORISATION FROM THE COMPANY. DRAWINGS SUBJECT TO CHANGE WITHOUT NOTICE. EXCE