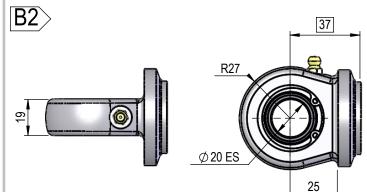

#### SPHERICAL BEARING

## SBR20

HS = 3921 kg

**B1** 

(SUIT 1.0" Rod)

HS = Housing Strength With F.O.S of 3:1

THIS DRAWING AND THE INFORMATION IT CONTAINS IS THE PROPERTY OF NORDON HYDRAULICS PTY LTD AND MAY NOT BE USED FOR ANY PURPOSE WITHOUT WRITTEN AUTHORISATION FROM THE COMPANY.