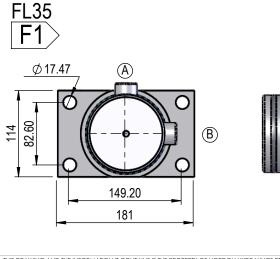

# **FLANGE MOUNT**

THIS DRAWING AND THE INFORMATION IT CONTAINS IS THE PROPERTY OF NORDON HYDRAULICS PTY LTD AND MAY NOT BE USED FOR ANY PURPOSE WITHOUT WRITTEN AUTHORISATION FROM THE COMPANY. DRAWINGS SUBJECT TO CHANGE WITHOUT NOTICE. EAGE