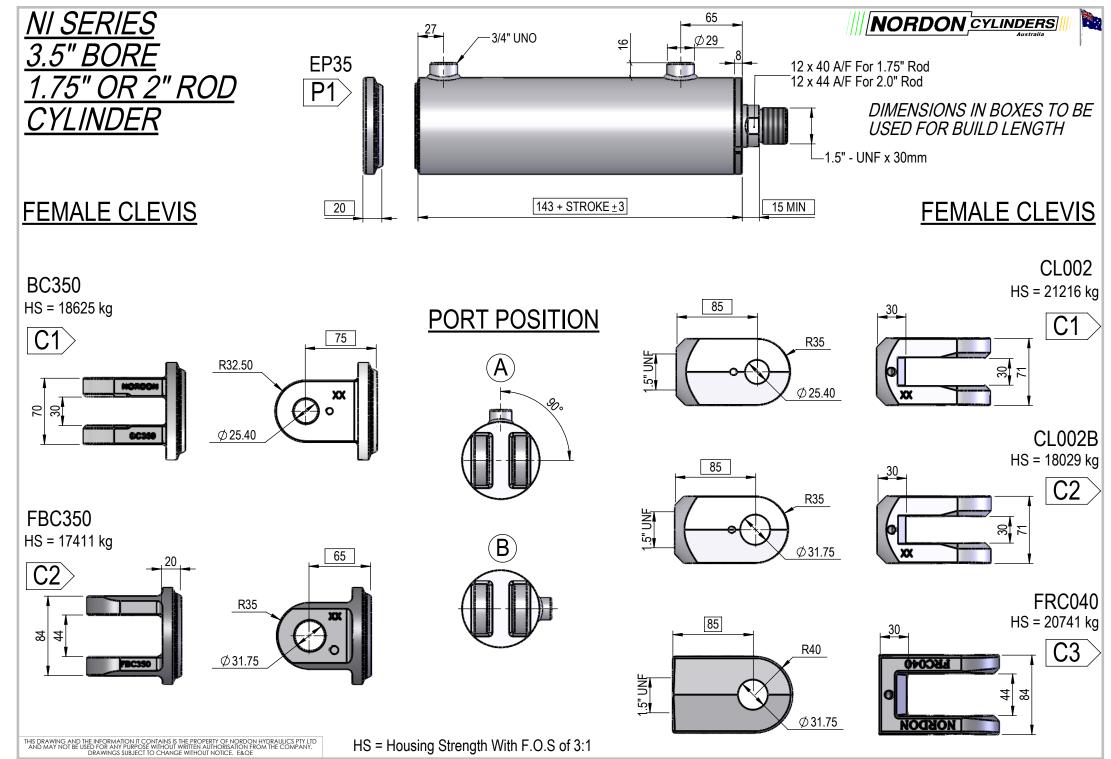

VERSION 2 - SEP 2015





VERSION 2 - SEP 2015

# NI SERIES <u>3.5" BORE</u> <u>75" OR 2" ROD</u>

## **TRUNION MOUNT**







19

8

# **FLANGE MOUNT**



THIS DRAWING AND THE INFORMATION IT CONTAINS IS THE PROPERTY OF NORDON HYDRAULICS PTY LTD AND MAY NOT BE USED FOR ANY PURPOSE WITHOUT WRITTEN AUTHORISATION FROM THE COMPANY. DRAWINGS SUBJECT TO CHANGE WITHOUT NOTICE. EAGE

### **INTERNAL VALVE OPTIONS**

Double Counterbalance Valve Valve cavity Sun T11A 60Lt Pilot operated check valves Or 60Lt Counterbalance Valves





#### **Single Counterbalance Valve**

Valve cavity Sun T11A 60Lt Pilot operated check valve Or 60Lt Counterbalance Valve Base side holding