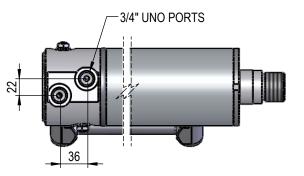

### **INTERNAL VALVE OPTIONS**

Double Counterbalance Valve Valve cavity Sun T11A 60Lt Pilot operated check valves Or 60Lt Counterbalance Valves

#### **Single Counterbalance Valve**

Valve cavity Sun T11A 60Lt Pilot operated check valve Or 60Lt Counterbalance Valve Base side holding