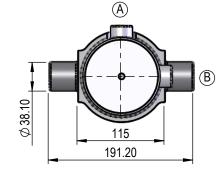

VERSION 2 - SEP 2015





VERSION 2 - SEP 2015

# NI SERIES <u>3.5" BORE</u> <u>75" OR 2" ROD</u>

## **TRUNION MOUNT**







19

8

# **FLANGE MOUNT**



THIS DRAWING AND THE INFORMATION IT CONTAINS IS THE PROPERTY OF NORDON HYDRAULICS PTY LTD AND MAY NOT BE USED FOR ANY PURPOSE WITHOUT WRITTEN AUTHORISATION FROM THE COMPANY. DRAWINGS SUBJECT TO CHANGE WITHOUT NOTICE. EAGE

### **INTERNAL VALVE OPTIONS**

Double Counterbalance Valve Valve cavity Sun T11A 60Lt Pilot operated check valves Or 60Lt Counterbalance Valves





#### **Single Counterbalance Valve**

Valve cavity Sun T11A 60Lt Pilot operated check valve Or 60Lt Counterbalance Valve Base side holding