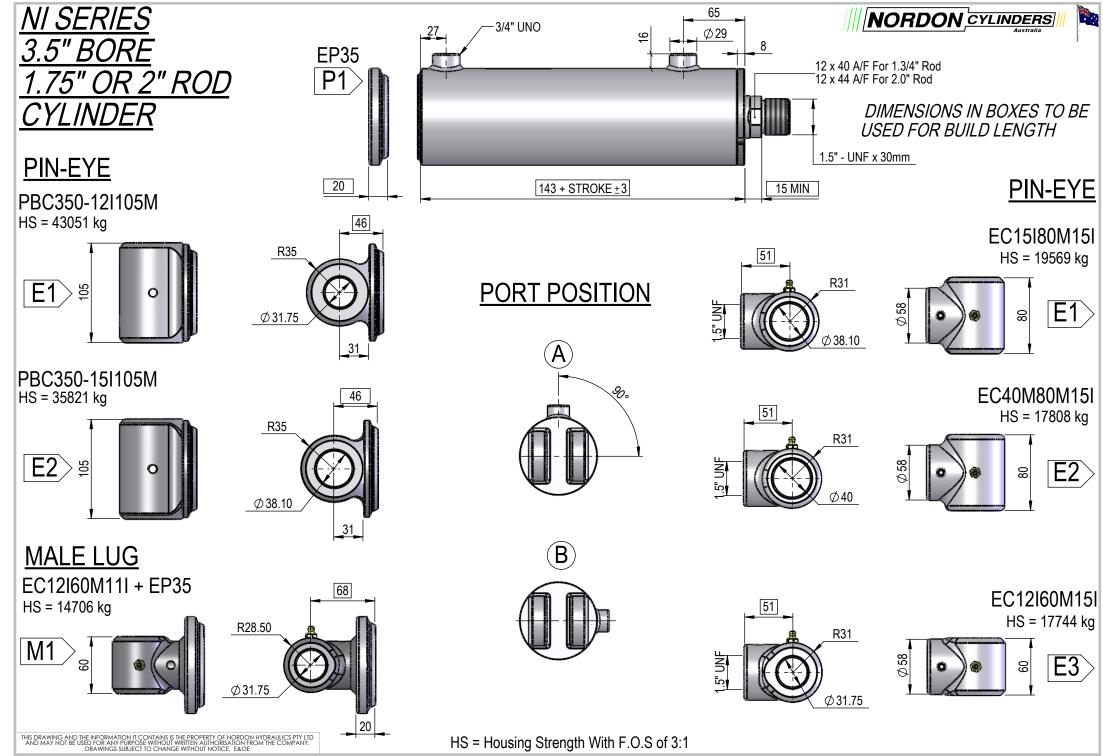

VERSION 2 - SEP 2015





VERSION 2 - SEP 2015

# NI SERIES <u>3.5" BORE</u> <u>75" OR 2" ROD</u>

## **TRUNION MOUNT**







19

8

# **FLANGE MOUNT**



THIS DRAWING AND THE INFORMATION IT CONTAINS IS THE PROPERTY OF NORDON HYDRAULICS PTY LTD AND MAY NOT BE USED FOR ANY PURPOSE WITHOUT WRITTEN AUTHORISATION FROM THE COMPANY. DRAWINGS SUBJECT TO CHANGE WITHOUT NOTICE. EAGE

### **INTERNAL VALVE OPTIONS**

Double Counterbalance Valve Valve cavity Sun T11A 60Lt Pilot operated check valves Or 60Lt Counterbalance Valves





#### **Single Counterbalance Valve**

Valve cavity Sun T11A 60Lt Pilot operated check valve Or 60Lt Counterbalance Valve Base side holding