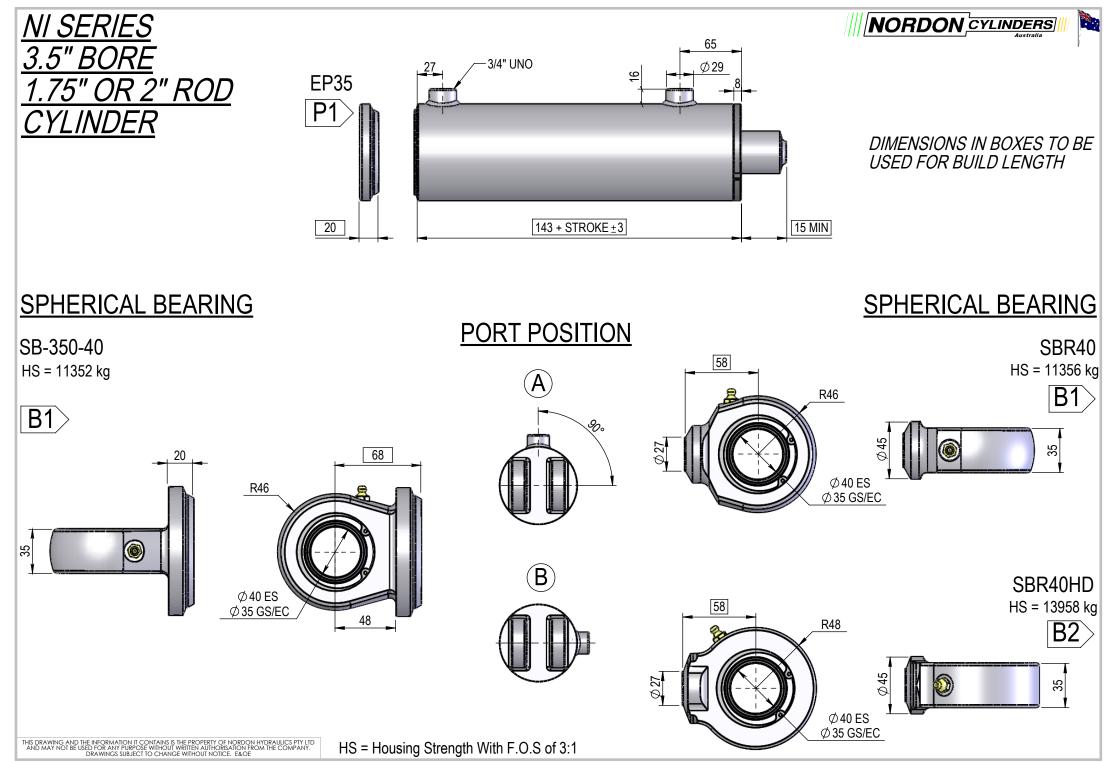

VERSION 2 - SEP 2015





VERSION 2 - SEP 2015

# NI SERIES <u>3.5" BORE</u> <u>75" OR 2" ROD</u>

## **TRUNION MOUNT**







19

8

# **FLANGE MOUNT**



THIS DRAWING AND THE INFORMATION IT CONTAINS IS THE PROPERTY OF NORDON HYDRAULICS PTY LTD AND MAY NOT BE USED FOR ANY PURPOSE WITHOUT WRITTEN AUTHORISATION FROM THE COMPANY. DRAWINGS SUBJECT TO CHANGE WITHOUT NOTICE. EAGE

### **INTERNAL VALVE OPTIONS**

Double Counterbalance Valve Valve cavity Sun T11A 60Lt Pilot operated check valves Or 60Lt Counterbalance Valves





#### **Single Counterbalance Valve**

Valve cavity Sun T11A 60Lt Pilot operated check valve Or 60Lt Counterbalance Valve Base side holding