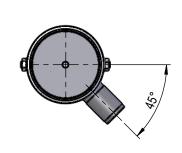

### **INTERNAL VALVE OPTIONS**

Double Counterbalance Valve Valve cavity Sun T11A 60Lt Pilot operated check valves Or 60Lt Counterbalance Valves