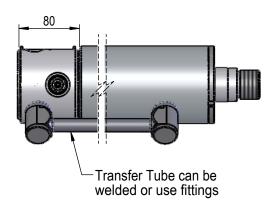

VERSION 2 - SEP 2015





VERSION 2 - SEP 2015

# NI SERIES <u>3.5" BORE</u> <u>75" OR 2" ROD</u>

## **TRUNION MOUNT**







19

8

# **FLANGE MOUNT**



THIS DRAWING AND THE INFORMATION IT CONTAINS IS THE PROPERTY OF NORDON HYDRAULICS PTY LTD AND MAY NOT BE USED FOR ANY PURPOSE WITHOUT WRITTEN AUTHORISATION FROM THE COMPANY. DRAWINGS SUBJECT TO CHANGE WITHOUT NOTICE. EAGE

### **INTERNAL VALVE OPTIONS**

Double Counterbalance Valve Valve cavity Sun T11A 60Lt Pilot operated check valves Or 60Lt Counterbalance Valves





#### **Single Counterbalance Valve**

Valve cavity Sun T11A 60Lt Pilot operated check valve Or 60Lt Counterbalance Valve Base side holding