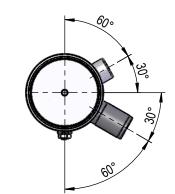

#### **Single Counterbalance Valve**

Valve cavity Sun T11A 60Lt Pilot operated check valve Or 60Lt Counterbalance Valve Base side holding