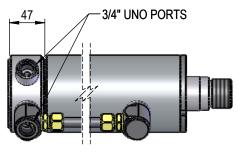

VERSION 2 - SEP 2015





VERSION 2 - SEP 2015

# NI SERIES <u>3.5" BORE</u> <u>75" OR 2" ROD</u>

## **TRUNION MOUNT**







19

8

# **FLANGE MOUNT**



THIS DRAWING AND THE INFORMATION IT CONTAINS IS THE PROPERTY OF NORDON HYDRAULICS PTY LTD AND MAY NOT BE USED FOR ANY PURPOSE WITHOUT WRITTEN AUTHORISATION FROM THE COMPANY. DRAWINGS SUBJECT TO CHANGE WITHOUT NOTICE. EAGE

### **INTERNAL VALVE OPTIONS**

Double Counterbalance Valve Valve cavity Sun T11A 60Lt Pilot operated check valves Or 60Lt Counterbalance Valves





#### **Single Counterbalance Valve**

Valve cavity Sun T11A 60Lt Pilot operated check valve Or 60Lt Counterbalance Valve Base side holding