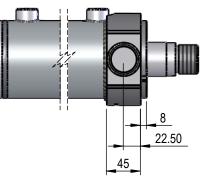

VERSION 2 - SEP 2015





VERSION 2 - SEP 2015

# NI SERIES <u>3.5" BORE</u> <u>75" OR 2" ROD</u>

## **TRUNION MOUNT**







19

8

# **FLANGE MOUNT**



THIS DRAWING AND THE INFORMATION IT CONTAINS IS THE PROPERTY OF NORDON HYDRAULICS PTY LTD AND MAY NOT BE USED FOR ANY PURPOSE WITHOUT WRITTEN AUTHORISATION FROM THE COMPANY. DRAWINGS SUBJECT TO CHANGE WITHOUT NOTICE. EAGE

### **INTERNAL VALVE OPTIONS**

Double Counterbalance Valve Valve cavity Sun T11A 60Lt Pilot operated check valves Or 60Lt Counterbalance Valves





#### **Single Counterbalance Valve**

Valve cavity Sun T11A 60Lt Pilot operated check valve Or 60Lt Counterbalance Valve Base side holding