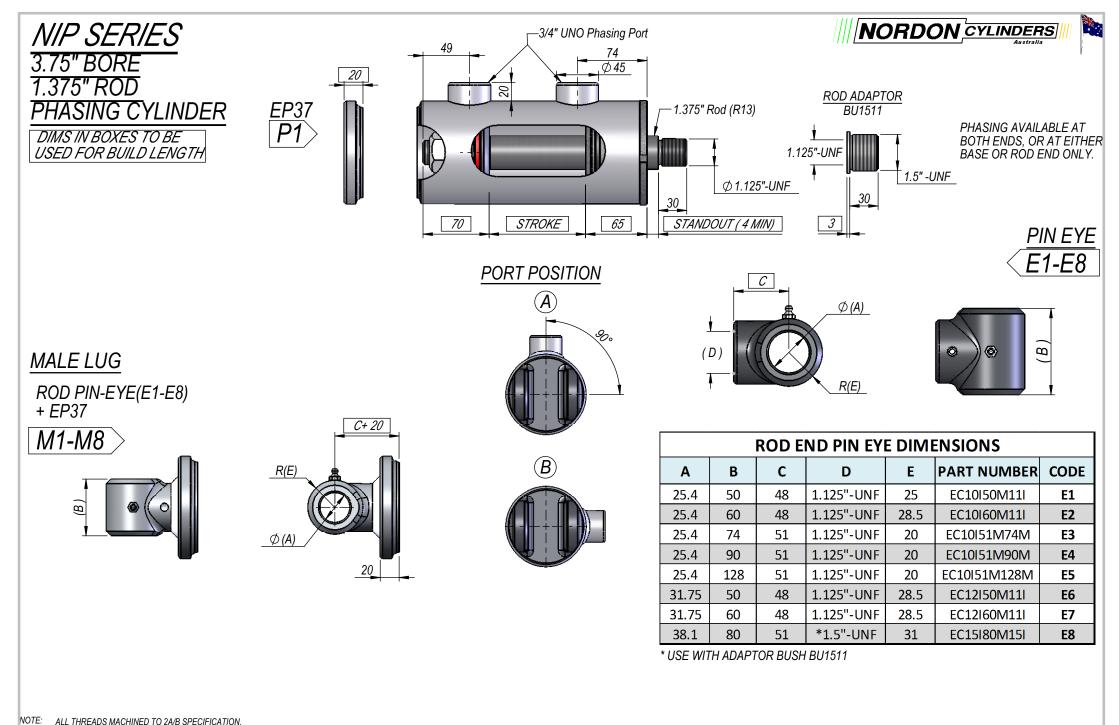

THIS DRAWING AND THE INFORMATION IT CONTAINS IS THE PROPERTY OF NOBOON HYDRAULICS PTV IDD AND MAY NOT BE USED FOR ANY PURPOSE WITHOUT WRITTEN AUTHORISATION FROM THE COMPANY. DRAWINGS SUBJECT TO CHANGE WITHOUT NOTICE. EACE

STD. OPEN/CLOSED +3mm

S:\Standard Items\Parts\Base Mounts\NIP37 CATALOGUE



NOTE: ALL THREADS MACHINED TO 2A/B SPECIFICATION. ALL PIN HOLES MACHINED TO D9 TOLERANCE.

THIS DRAWING AND THE INFORMATION IT CONTAINS IS THE PROPERTY OF NORDON HYDRAULICS PTY LTD AND MAY NOT BE USED FOR ANY PURPOSE WITHOUT WRITTEN AUTHORISATION FROM THE COMPANY. DRAWINGS SUBJECT TO CHANGE WITHOUT NOTICE: EADE