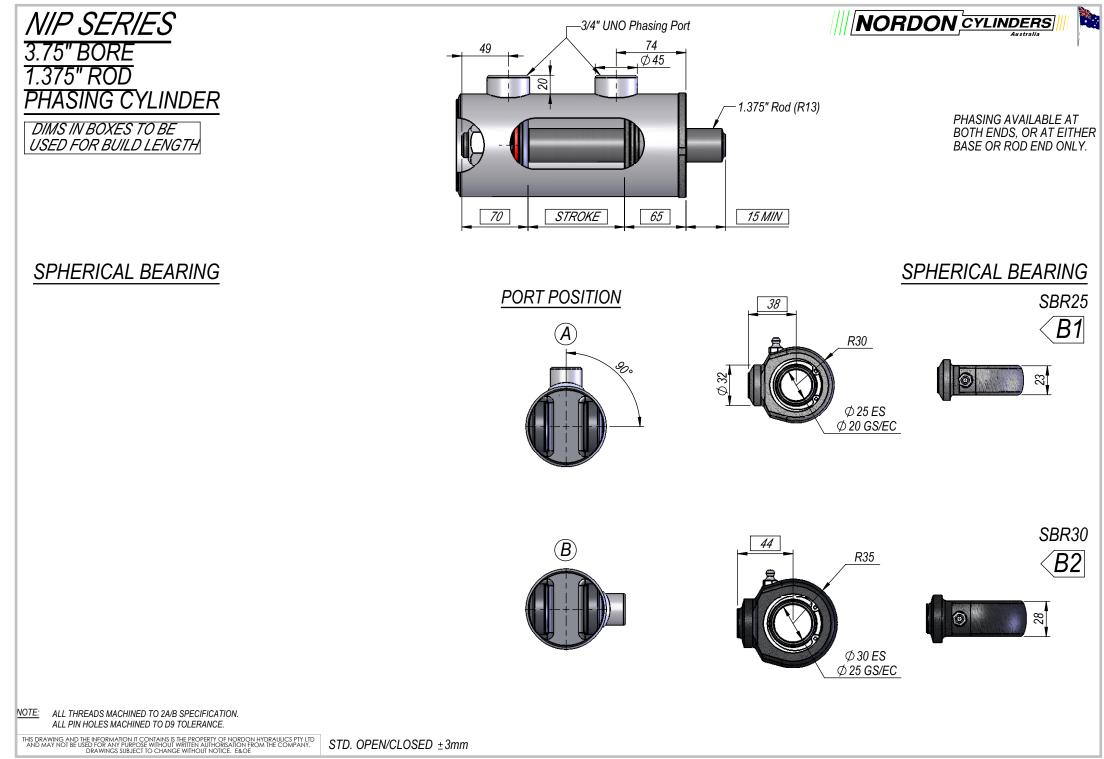

STD. OPEN/CLOSED +3mm

S:\Standard Items\Parts\Base Mounts\NIP37 CATALOGUE

NOTE: ALL THREADS MACHINED TO 2A/B SPECIFICATION. ALL PIN HOLES MACHINED TO D9 TOLERANCE.

THIS DRAWING AND THE INFORMATION IT CONTAINS IS THE PROPERTY OF NORDON HYDRAULICS PTY LTD AND MAY NOT BE USED FOR ANY PURPOSE WITHOUT WRITTEN AUTHORISATION FROM THE COMPANY. DRAWINGS SUBJECT TO CHANGE WITHOUT NOTICE: EADE