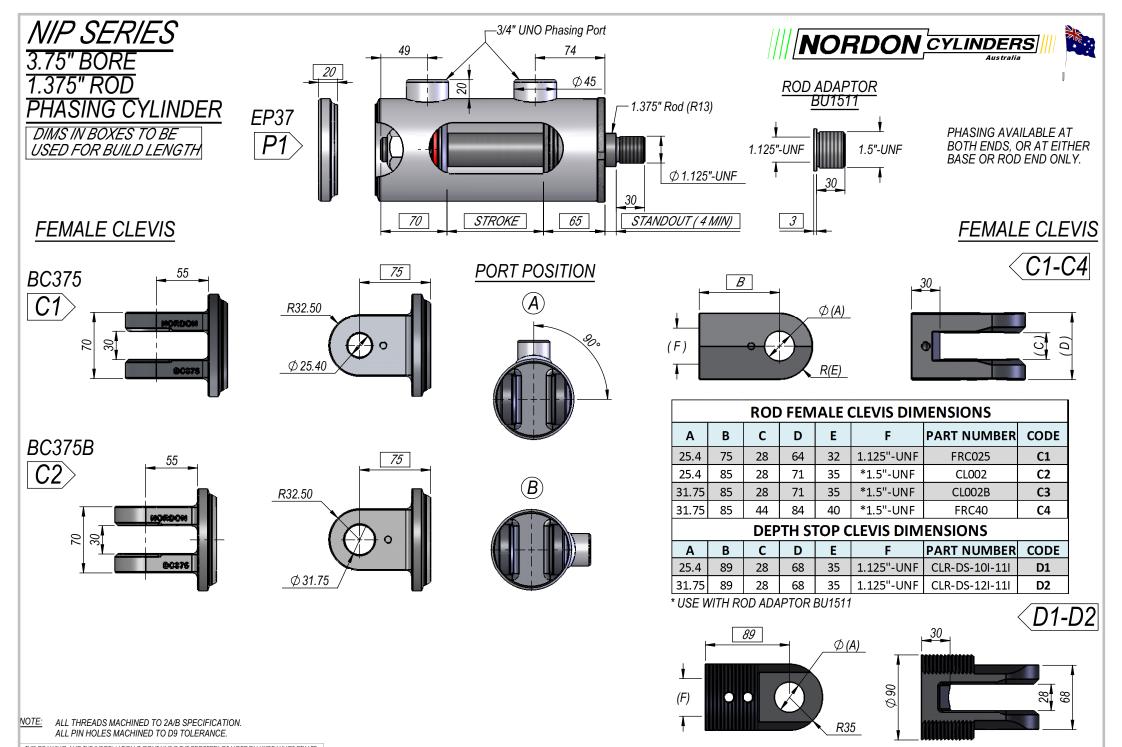

THIS DRAWING AND THE INFORMATION IT CONTAINS IS THE PROPERTY OF NOBOON HYDRAULICS PTV IDD AND MAY NOT BE USED FOR ANY PURPOSE WITHOUT WRITTEN AUTHORISATION FROM THE COMPANY. DRAWINGS SUBJECT TO CHANGE WITHOUT NOTICE. EACE